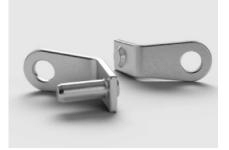

## Metal Connectors (Universal) M16 Screws

The metal connectors are used to screw ground protection panels together. Weight: 0.285 kg Order No.: 50 100 001