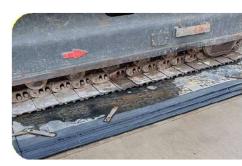

## MRS - Heavy 2.5 Accessories

The **MRS - Heavy 2.5 Ground Protection Panels** are easy to transport with a forklift (using a **load handling device** and a **four-strand chain sling**) and quickly connected with **M16 screws**.

## Metal Connectors (Universal) M16 Screws

The metal connectors are used to screw ground protection panels together. Weight: 0.285 kg Order No.: 50 100 001

#### Load Handling Devices

Load capacity 4 pieces each: 500 kg Load capacity 1 piece each: 170 kg This load handler is mandatory for MRS - Heavy 2.5. Weight / piece 0.462 kg Weight / set (4 pieces): 1.85 kg