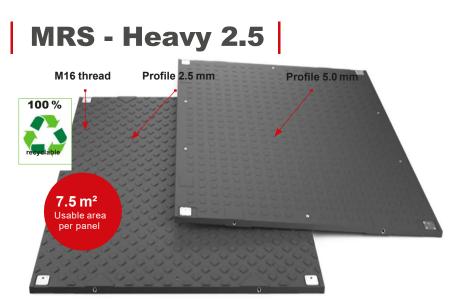

#### Properties

The **MRS** - Heavy Ground Protection Panels are screwed together in both length and width, creating a permanently connected driveway or work platform for heavy loads. The load-bearing capacity of the subsurface is significantly optimized.

Material: polyethylene, high molecular weight Dimensions: 3000 x 2500 x 45.5 mm (incl. profile) Weight per panel: approx.. 288 kg Surface / colour: 5.0 & 2.5 mm profile / black-coloured Load capacity: approx. 160 t (depending on the ground conditions) Transport per truck: 80 units (600 m<sup>2</sup>)