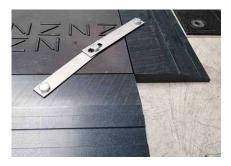

## MRS - Heavy 2.5 Accessories

The **MRS - Heavy 2.5 Ground Protection Panels** are easy to transport with a forklift (using a **load handling device** and a **four-strand chain sling**) and quickly connected with **M16 screws**.

## Metal Connectors (Universal) M16 Screws

The metal connectors are used to screw ground protection panels together. Weight: 0.285 kg Order No.: 50 100 001