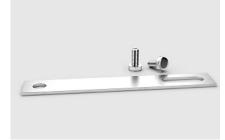

## Metal Connectors (Universal) M16 Screws

The metal connectors are used to screw ground protection panels together. Weight: 0.285 kg Order No.: 50 100 001