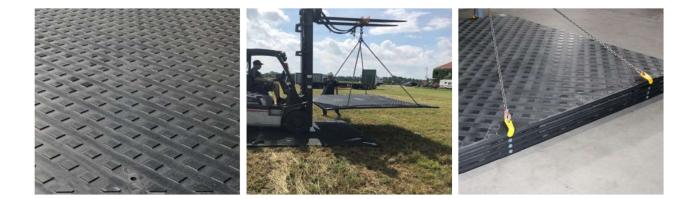

## MRS - Heavy 2.5 Accessories

The **MRS - Heavy 2.5 Ground Protection Panels** are easy to transport with a forklift (using a **load handling device** and a **four-strand chain sling**) and quickly connected with **M16 screws**.

#### Load Handling Devices

Load capacity 4 pieces each: 500 kg Load capacity 1 piece each: 170 kg This load handler is mandatory for MRS - Heavy 2.5. Weight / piece 0.462 kg Weight / set (4 pieces): 1.85 kg