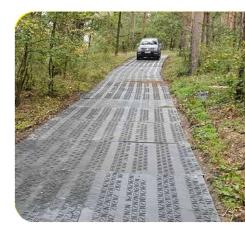

#### Properties

The **MRS** - Heavy Ground Protection Panels are screwed together in both length and width, creating a permanently connected driveway or work platform for heavy loads. The load-bearing capacity of the subsurface is significantly optimized.

Material: polyethylene, high molecular weight Dimensions: 3000 x 2500 x 45.5 mm (incl. profile) Weight per panel: approx.. 288 kg Surface / colour: 5.0 & 2.5 mm profile / black-coloured Load capacity: approx. 160 t (depending on the ground conditions) Transport per truck: 80 units (600 m<sup>2</sup>)

■Lower transportation costs with MRS - Heavy 2.5 panels. They are easier to transport than most alternative road mats for temporary use.

**MRS** Temporary Roadways

or secure the subsoil

serve to protect