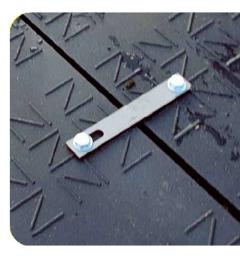

## MRS - Heavy 2.5 Accessories

The **MRS - Heavy 2.5 Ground Protection Panels** are easy to transport with a forklift (using a **load handling device** and a **four-strand chain sling**) and quickly connected with **M16 screws**.

## Metal Connectors (Universal) M16 Screws

The metal connectors are used to screw ground protection panels together. Weight: 0.285 kg Order No.: 50 100 001